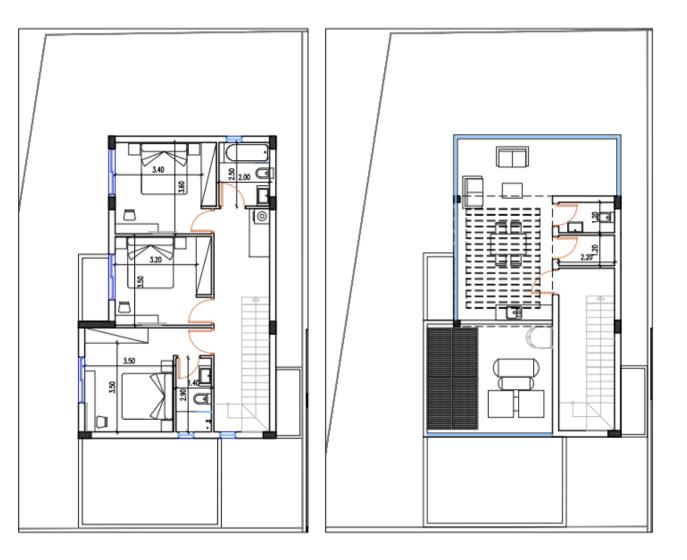

First floor

Roof garden

FLOORPLANS – V8 and V9

Ground floor

First floor

Roof garden

Ground floor

First floor