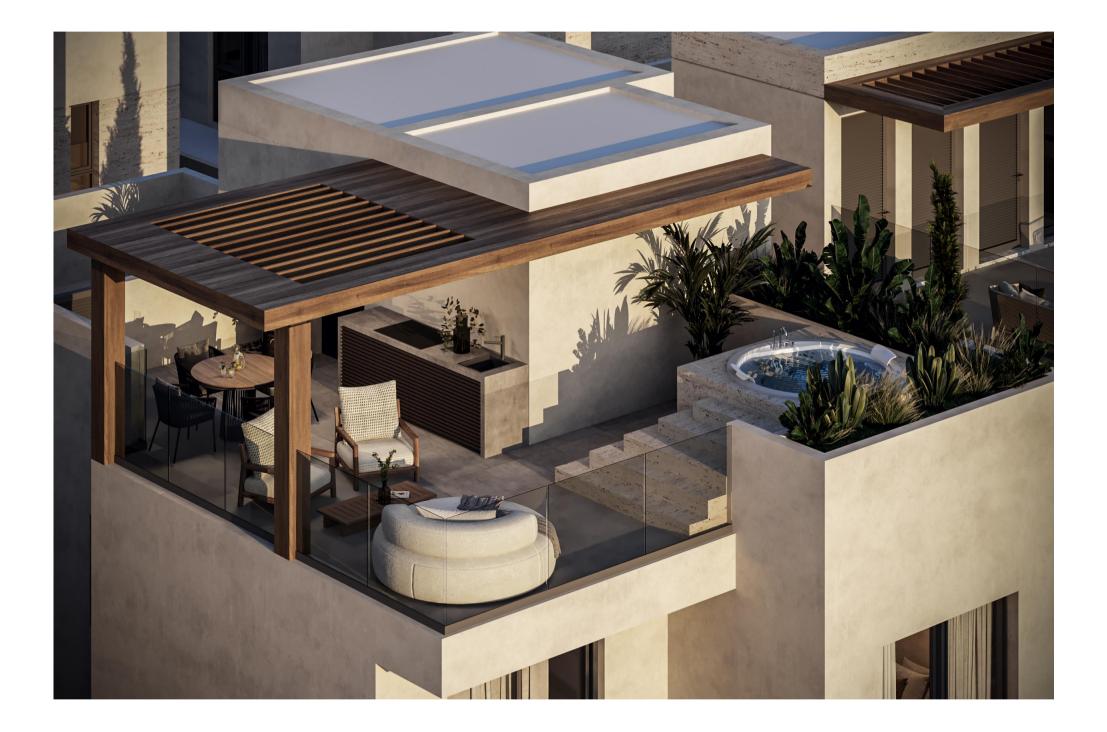

## THE DETAILS ARE NOT THE DETAILS. THEY MAKE THE DESIGN.

All the villas have ample, comfortable interior spaces and spacious balconies. European ceramic tiles in bathrooms and living areas, high-end kitchen cabinets and wardrobes are part of the extensive list of features the development offers.

Security entrance doors and intercom system

High-standard sanitary ware from top European brands

High-standard kitchen cabinets and wardrobes

Choice of upgrades offered to the buyers

RIVA – PHASE A

| UNIT | TYPE      | PLOT SIZE<br>SQM | INTERNAL<br>SQM | COVERED<br>VERANDAS<br>SQM | TOTAL<br>COVERED<br>SQM | UNCOVERED<br>VERANDAS<br>SQM | COVERED<br>PARKING<br>SQM | POOL     | ROOF<br>TERRACE |
|------|-----------|------------------|-----------------|----------------------------|-------------------------|------------------------------|---------------------------|----------|-----------------|
| V1   | 3 BED     | 222              | 149.2           | 27.9                       | 177.1                   | 9.0                          | 20.0*                     | OPTIONAL | OPTIONAL        |
| V2   | 3 BED     | 222              | 149.2           | 25.1                       | 174.3                   | 5.0                          | 35.0*                     | OPTIONAL | OPTIONAL        |
| V3   | 3 BED     | 222              | 149.2           | 25.1                       | 174.3                   | 5.0                          | 35.0*                     | OPTIONAL | OPTIONAL        |
| V4   | 3 BED     | 222              | 149.2           | 25.1                       | 174.3                   | 5.0                          | 35.0*                     | OPTIONAL | OPTIONAL        |
| V5   | 3 BED     | 189              | 145.2           | 21.8                       | 167.0                   | 13.9                         | 23.2                      | -        | OPTIONAL        |
| V6   | 3 BED     | 204              | 144.7           | 19.1                       | 163.8                   | 6.9                          | 19.5                      | OPTIONAL | OPTIONAL        |
| V7   | 3 BED     | 210              | 142.7           | 19.1                       | 161.8                   | 10.9                         | 32.9*                     | OPTIONAL | OPTIONAL        |
| V8   | 3 BED     | 207              | 147.8           | 23.9                       | 171.7                   | 6.3                          | 18.9                      | OPTIONAL | OPTIONAL        |
| V9   | 3 BED     | 209              | 149.3           | 26.6                       | 175.9                   | 6.3                          | 18.9                      | OPTIONAL | OPTIONAL        |
| V10  | 3 + 1 BED | 216              | 144.7           | 22.5                       | 167.2                   | 17.8                         | 25.1                      | OPTIONAL | OPTIONAL        |
| V11  | 3 + 1 BED | 258              | 192.1           | 19.0                       | 211.1                   | 16.6                         | 35.0*                     | OPTIONAL | OPTIONAL        |
| V12  | 3 BED     | 236              | 154.0           | 15.6                       | 169.6                   | 6.7                          | 35.0*                     | OPTIONAL | OPTIONAL        |