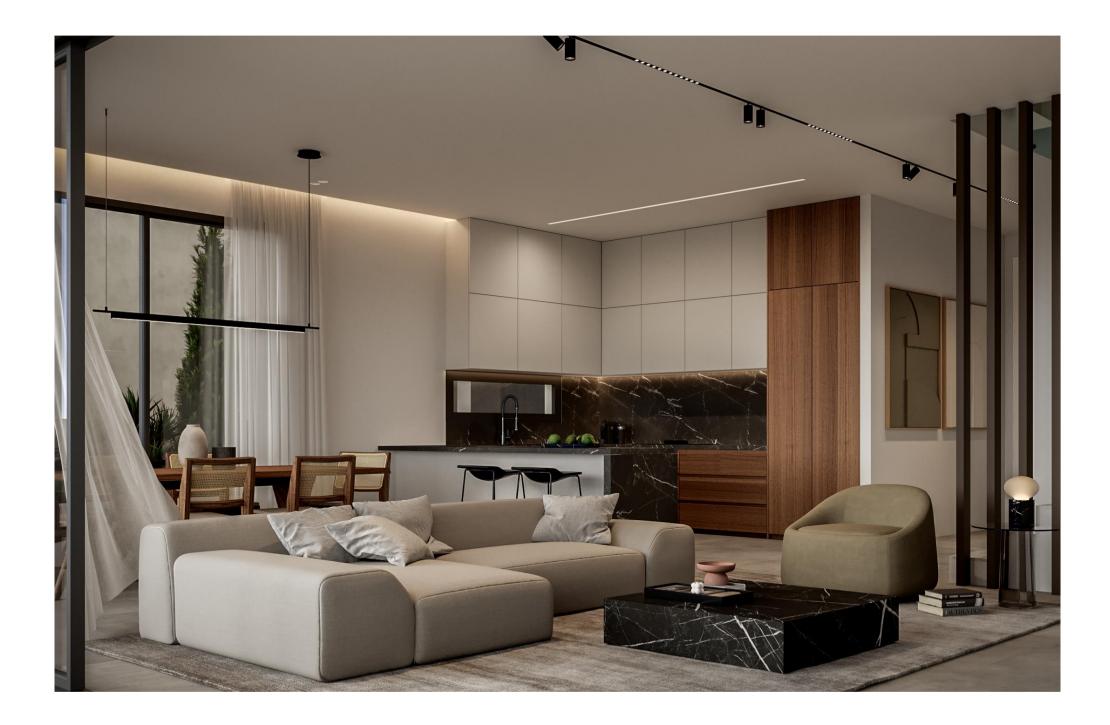

## THE DETAILS ARE NOT THE DETAILS. THEY MAKE THE DESIGN.

All the villas have ample, comfortable interior spaces and spacious balconies. European ceramic tiles in bathrooms and living areas, high-end kitchen cabinets and wardrobes are part of the extensive list of features the development offers.

#### DEVELOPMENT HIGHLIGHTS

Energy Class A with installed photovoltaic system

High-quality European ceramic flooring (120cm x 60cm)

Thermal aluminum window frames with double-glazing

High-quality European ceramic tiles in bathrooms

Security entrance doors and intercom system

High-standard sanitary ware from top European brands

High-standard kitchen cabinets and wardrobes

Choice of upgrades offered to the buyers

RIVA – PHASE A

| UNIT | TYPE      | PLOT SIZE<br>SQM | INTERNAL<br>SQM | COVERED<br>VERANDAS<br>SQM | TOTAL<br>COVERED<br>SQM | UNCOVERED<br>VERANDAS<br>SQM | COVERED<br>PARKING<br>SQM | POOL     | ROOF<br>TERRACE |
|------|-----------|------------------|-----------------|----------------------------|-------------------------|------------------------------|---------------------------|----------|-----------------|
| V1   | 3 BED     | 222              | 149.2           | 27.9                       | 177.1                   | 9.0                          | 20.0*                     | OPTIONAL | OPTIONAL        |
| V2   | 3 BED     | 222              | 149.2           | 25.1                       | 174.3                   | 5.0                          | 35.0*                     | OPTIONAL | OPTIONAL        |
| V3   | 3 BED     | 222              | 149.2           | 25.1                       | 174.3                   | 5.0                          | 35.0*                     | OPTIONAL | OPTIONAL        |
| V4   | 3 BED     | 222              | 149.2           | 25.1                       | 174.3                   | 5.0                          | 35.0*                     | OPTIONAL | OPTIONAL        |
| V5   | 3 BED     | 189              | 145.2           | 21.8                       | 167.0                   | 13.9                         | 23.2                      | -        | OPTIONAL        |
| V6   | 3 BED     | 204              | 144.7           | 19.1                       | 163.8                   | 6.9                          | 19.5                      | OPTIONAL | OPTIONAL        |
| V7   | 3 BED     | 210              | 142.7           | 19.1                       | 161.8                   | 10.9                         | 32.9*                     | OPTIONAL | OPTIONAL        |
| V8   | 3 BED     | 207              | 147.8           | 23.9                       | 171.7                   | 6.3                          | 18.9                      | OPTIONAL | OPTIONAL        |
| V9   | 3 BED     | 209              | 149.3           | 26.6                       | 175.9                   | 6.3                          | 18.9                      | OPTIONAL | OPTIONAL        |
| V10  | 3 + 1 BED | 216              | 144.7           | 22.5                       | 167.2                   | 17.8                         | 25.1                      | OPTIONAL | OPTIONAL        |
| V11  | 3 + 1 BED | 258              | 192.1           | 19.0                       | 211.1                   | 16.6                         | 35.0*                     | OPTIONAL | OPTIONAL        |
| V12  | 3 BED     | 236              | 154.0           | 15.6                       | 169.6                   | 6.7                          | 35.0*                     | OPTIONAL | OPTIONAL        |