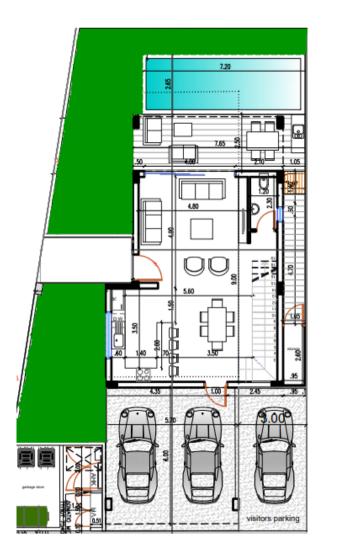

| 17.8                         | 25.1                      | OPTIONAL | OPTIONAL        |
| V11  | 3 + 1 BED | 258              | 192.1           | 19.0                       | 211.1                   | 16.6                         | 35.0*                     | OPTIONAL | OPTIONAL        |
| V12  | 3 BED     | 236              | 154.0           | 15.6                       | 169.6                   | 6.7                          | 35.0*                     | OPTIONAL | OPTIONAL        |

\* Double Side By Side parking

#### MASTERPLAN



#### FLOORPLANS – V1, V2, V3 & V4



Ground floor

First floor

Roof garden



Ground floor

First floor

Roof garden











Ground floor

First floor

Roof garden

FLOORPLANS – V8 and V9







Ground floor

First floor

Roof garden









Ground floor

First floor

Roof garden

# THANK YOU