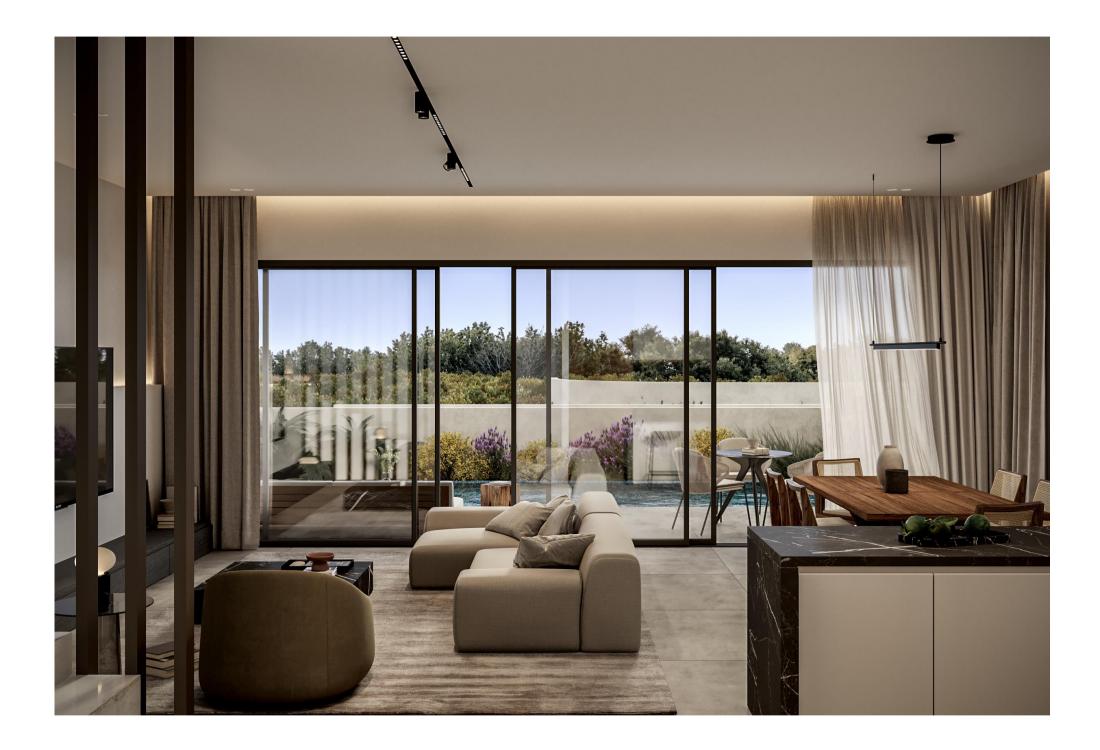

## THE DETAILS ARE NOT THE DETAILS. THEY MAKE THE DESIGN.

All the villas have ample, comfortable interior spaces and spacious balconies. European ceramic tiles in bathrooms and living areas, high-end kitchen cabinets and wardrobes are part of the extensive list of features the development offers.

#### DEVELOPMENT HIGHLIGHTS

Energy Class A with installed photovoltaic system

High-quality European ceramic flooring (120cm x 60cm)

Thermal aluminum window frames with double-glazing

High-quality European ceramic tiles in bathrooms

Security entrance doors and intercom system

High-standard sanitary ware from top European brands

High-standard kitchen cabinets and wardrobes

Choice of upgrades offered to the buyers

RIVA – PHASE A

| UNIT | TYPE      | PLOT SIZE<br>SQM | INTERNAL<br>SQM | COVERED<br>VERANDAS<br>SQM | TOTAL<br>COVERED<br>SQM | UNCOVERED<br>VERANDAS<br>SQM | COVERED<br>PARKING<br>SQM | POOL     | ROOF<br>TERRACE |
|------|-----------|------------------|-----------------|----------------------------|-------------------------|------------------------------|---------------------------|----------|-----------------|
| V1   | 3 BED     | 222              | 149.2           | 27.9                       | 177.1                   | 9.0                          | 20.0*                     | OPTIONAL | OPTIONAL        |
| V2   | 3 BED     | 222              | 149.2           | 25.1                       | 174.3                   | 5.0                          | 35.0*                     | OPTIONAL | OPTIONAL        |
| V3   | 3 BED     | 222              | 149.2           | 25.1                       | 174.3                   | 5.0                          | 35.0*                     | OPTIONAL | OPTIONAL        |
| V4   | 3 BED     | 222              | 149.2           | 25.1                       | 174.3                   | 5.0                          | 35.0*                     | OPTIONAL | OPTIONAL        |
| V5   | 3 BED     | 189              | 145.2           | 21.8                       | 167.0                   | 13.9                         | 23.2                      | -        | OPTIONAL        |
| V6   | 3 BED     | 204              | 144.7           | 19.1                       | 163.8                   | 6.9                          | 19.5                      | OPTIONAL | OPTIONAL        |
| V7   | 3 BED     | 210              | 142.7           | 19.1                       | 161.8                   | 10.9                         | 32.9*                     | OPTIONAL | OPTIONAL        |
| V8   | 3 BED     | 207              | 147.8           | 23.9                       | 171.7                   | 6.3                          | 18.9                      | OPTIONAL | OPTIONAL        |
| V9   | 3 BED     | 209              | 149.3           | 26.6                       | 175.9                   | 6.3                          | 18.9                      | OPTIONAL | OPTIONAL        |
| V10  | 3 + 1 BED | 216              | 144.7           | 22.5                       | 167.2                   | 17.8                         | 25.1                      | OPTIONAL | OPTIONAL        |
| V11  | 3 + 1 BED | 258              | 192.1           | 19.0                       | 211.1                   | 16.6                         | 35.0*                     | OPTIONAL | OPTIONAL        |
| V12  | 3 BED     | 236              | 154.0           | 15.6                       | 169.6                   | 6.7                          | 35.0*                     | OPTIONAL | OPTIONAL        |