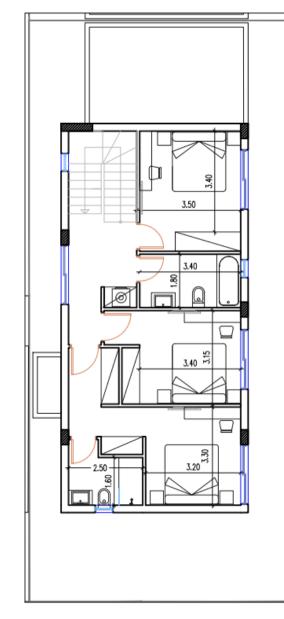

#### FLOORPLANS – V1, V2, V3 & V4

Ground floor

First floor

Roof garden

Ground floor

First floor

Roof garden

Ground floor