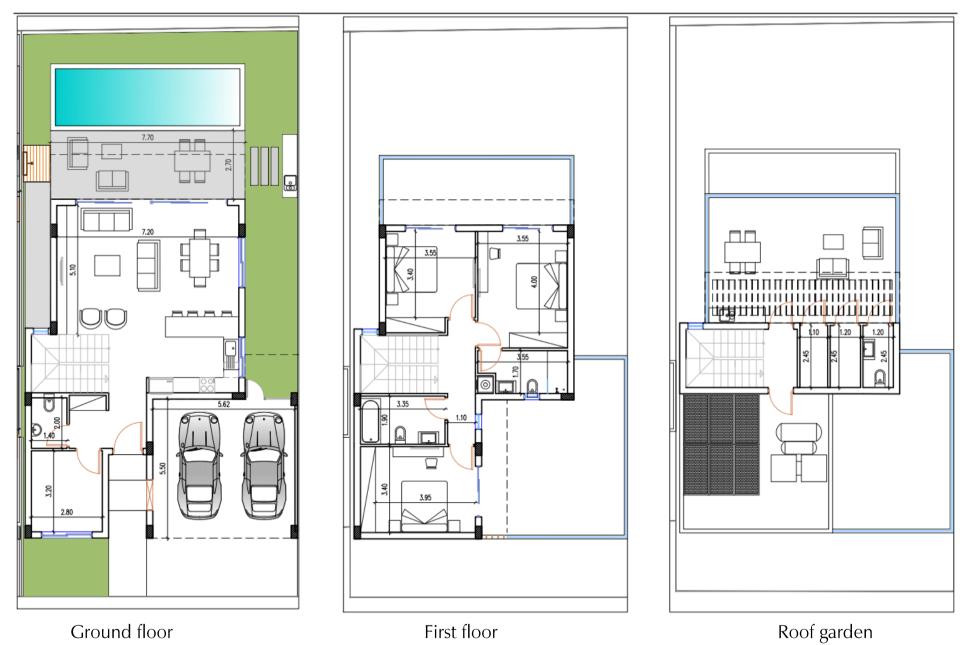

#### FLOORPLANS – V1, V2, V3 & V4

Ground floor

First floor

Roof garden

Ground floor

First floor

Roof garden

Ground floor