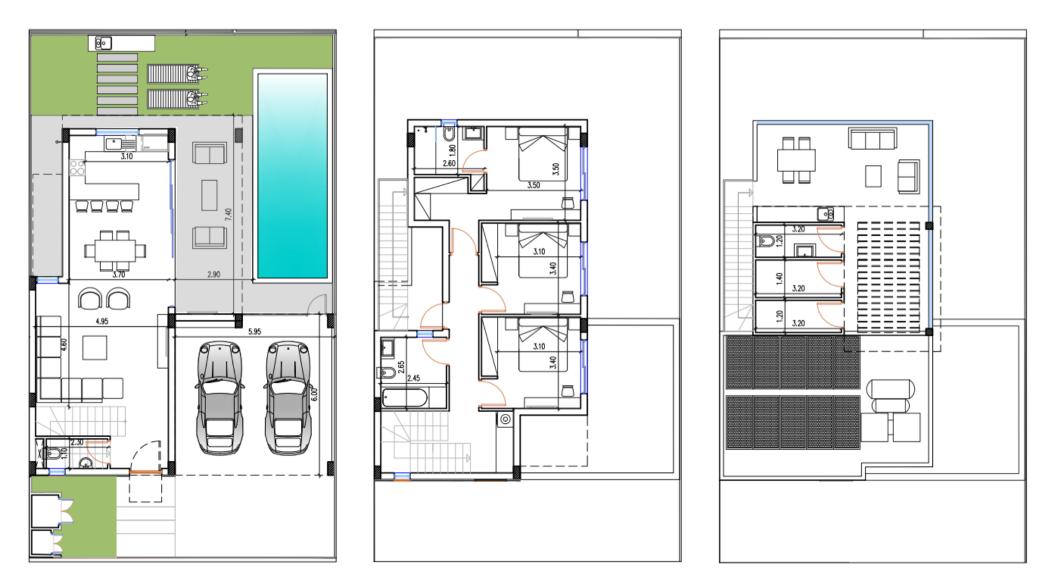

#### FLOORPLANS – V1, V2, V3 & V4

Ground floor

First floor

Roof garden

Ground floor

First floor

Roof garden

Ground floor