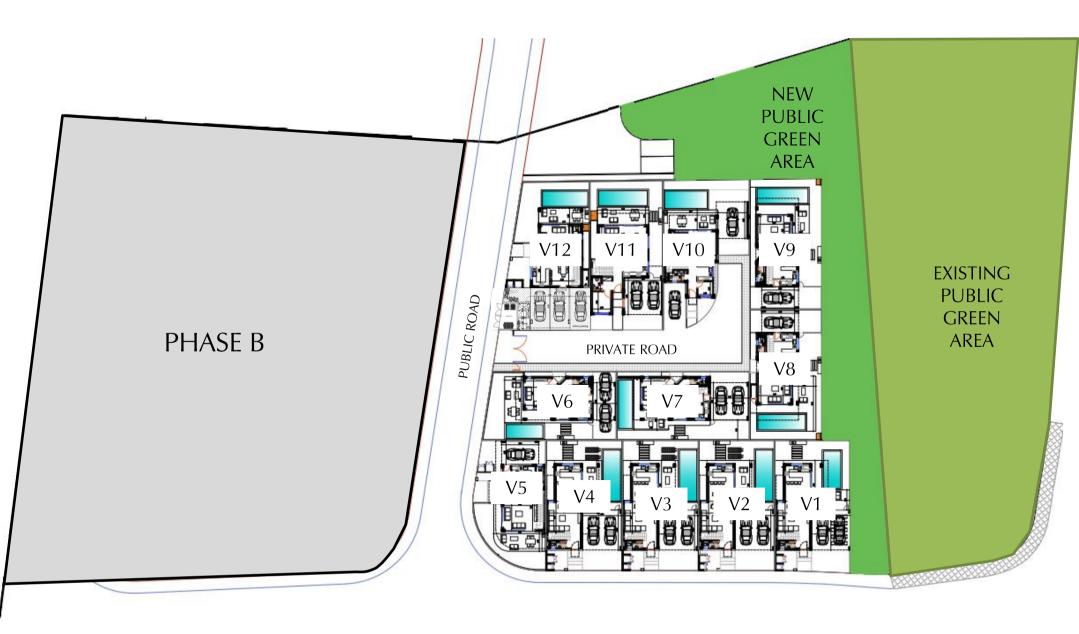

#### MASTERPLAN

Security entrance doors and intercom system

High-standard sanitary ware from top European brands

High-standard kitchen cabinets and wardrobes

Choice of upgrades offered to the buyers

RIVA – PHASE A

| UNIT | TYPE      | PLOT SIZE<br>SQM | INTERNAL<br>SQM | COVERED<br>VERANDAS<br>SQM | TOTAL<br>COVERED<br>SQM | UNCOVERED<br>VERANDAS<br>SQM | COVERED<br>PARKING<br>SQM | POOL     | ROOF<br>TERRACE |
|------|-----------|------------------|-----------------|----------------------------|-------------------------|------------------------------|---------------------------|----------|-----------------|
| V1   | 3 BED     | 222              | 149.2           | 27.9                       | 177.1                   | 9.0                          | 20.0*                     | OPTIONAL | OPTIONAL        |
| V2   | 3 BED     | 222              | 149.2           | 25.1                       | 174.3                   | 5.0                          | 35.0*                     | OPTIONAL | OPTIONAL        |
| V3   | 3 BED     | 222              | 149.2           | 25.1                       | 174.3                   | 5.0                          | 35.0*                     | OPTIONAL | OPTIONAL        |
| V4   | 3 BED     | 222              | 149.2           | 25.1                       | 174.3                   | 5.0                          | 35.0*                     | OPTIONAL | OPTIONAL        |
| V5   | 3 BED     | 189              | 145.2           | 21.8                       | 167.0                   | 13.9                         | 23.2                      | -        | OPTIONAL        |
| V6   | 3 BED     | 204              | 144.7           | 19.1                       | 163.8                   | 6.9                          | 19.5                      | OPTIONAL | OPTIONAL        |
| V7   | 3 BED     | 210              | 142.7           | 19.1                       | 161.8                   | 10.9                         | 32.9*                     | OPTIONAL | OPTIONAL        |
| V8   | 3 BED     | 207              | 147.8           | 23.9                       | 171.7                   | 6.3                          | 18.9                      | OPTIONAL | OPTIONAL        |
| V9   | 3 BED     | 209              | 149.3           | 26.6                       | 175.9                   | 6.3                          | 18.9                      | OPTIONAL | OPTIONAL        |
| V10  | 3 + 1 BED | 216              | 144.7           | 22.5                       | 167.2                   | 17.8                         | 25.1                      | OPTIONAL | OPTIONAL        |
| V11  | 3 + 1 BED | 258              | 192.1           | 19.0                       | 211.1                   | 16.6                         | 35.0*                     | OPTIONAL | OPTIONAL        |
| V12  | 3 BED     | 236              | 154.0           | 15.6                       | 169.6                   | 6.7                          | 35.0*                     | OPTIONAL | OPTIONAL        |