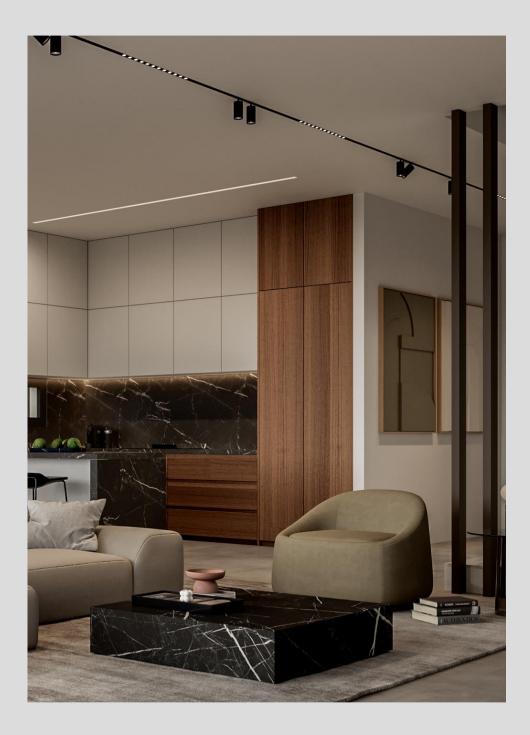

## THE DETAILS ARE NOT THE DETAILS. THEY MAKE THE DESIGN.

All the villas have ample, comfortable interior spaces and spacious balconies. European ceramic tiles in bathrooms and living areas, high-end kitchen cabinets and wardrobes are part of the extensive list of features the development offers.

#### DEVELOPMENT HIGHLIGHTS

Energy Class A with installed photovoltaic system

High-quality European ceramic flooring (120cm x 60cm)

Thermal aluminum window frames with double-glazing

High-quality European ceramic tiles in bathrooms

Security entrance doors and intercom system

High-standard sanitary ware from top European brands

High-standard kitchen cabinets and wardrobes

Choice of upgrades offered to the buyers

RIVA – PHASE A

| UNIT | TYPE      | PLOT SIZE<br>SQM | INTERNAL<br>SQM | COVERED<br>VERANDAS<br>SQM | TOTAL<br>COVERED<br>SQM | UNCOVERED<br>VERANDAS<br>SQM | COVERED<br>PARKING<br>SQM | POOL     | ROOF<br>TERRACE |
|------|-----------|------------------|-----------------|----------------------------|-------------------------|------------------------------|---------------------------|----------|-----------------|
| V1   | 3 BED     | 222              | 149.2           | 27.9                       | 177.1                   | 9.0                          | 20.0*                     | OPTIONAL | OPTIONAL        |
| V2   | 3 BED     | 222              | 149.2           | 25.1                       | 174.3                   | 5.0                          | 35.0*                     | OPTIONAL | OPTIONAL        |
| V3   | 3 BED     | 222              | 149.2           | 25.1                       | 174.3                   | 5.0                          | 35.0*                     | OPTIONAL | OPTIONAL        |
| V4   | 3 BED     | 222              | 149.2           | 25.1                       | 174.3                   | 5.0                          | 35.0*                     | OPTIONAL | OPTIONAL        |
| V5   | 3 BED     | 189              | 145.2           | 21.8                       | 167.0                   | 13.9                         | 23.2                      | -        | OPTIONAL        |
| V6   | 3 BED     | 204              | 144.7           | 19.1                       | 163.8                   | 6.9                          | 19.5                      | OPTIONAL | OPTIONAL        |
| V7   | 3 BED     | 210              | 142.7           | 19.1                       | 161.8                   | 10.9                         | 32.9*                     | OPTIONAL | OPTIONAL        |
| V8   | 3 BED     | 207              | 147.8           | 23.9                       | 171.7                   | 6.3                          | 18.9                      | OPTIONAL | OPTIONAL        |
| V9   | 3 BED     | 209              | 149.3           | 26.6                       | 175.9                   | 6.3                          | 18.9                      | OPTIONAL | OPTIONAL        |
| V10  | 3 + 1 BED | 216              | 144.7           | 22.5                       | 167.2                   | 17.8                         | 25.1                      | OPTIONAL | OPTIONAL        |
| V11  | 3 + 1 BED | 258              | 192.1           | 19.0                       | 211.1                   | 16.6                         | 35.0*                     | OPTIONAL | OPTIONAL        |
| V12  | 3 BED     | 236              | 154.0           | 15.6                       | 169.6                   | 6.7                          | 35.0*                     | OPTIONAL | OPTIONAL        |