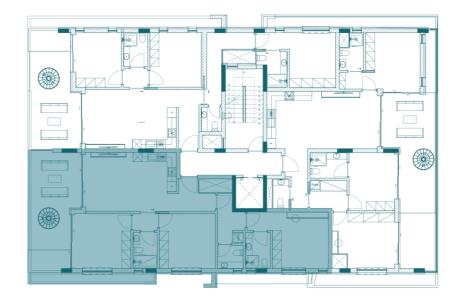

# 3 BEDROOM APARTMENT TYPE C

| INTERNAL AREA   | 112.1 SQM |
|-----------------|-----------|
| COVERED VERANDA | 24.7 SQM  |
| BEDROOMS        | 3         |
| BATHROOMS       | 3         |
| ROOF GARDEN     | 65.0 SQM  |
| TOTAL SQM       | 201.8 SQM |