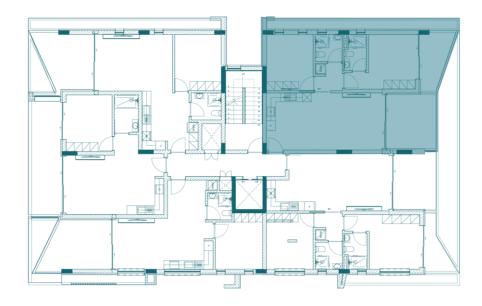

### 2 BEDROOM APARTMENT TYPE A

INTERNAL AREA 75.0 SQM

COVERED VERANDA 12.0 SQM

BEDROOMS 2

BATHROOMS 2

TOTAL SQM

87.0 SQM

# 2 BEDROOM APARTMENT TYPE B

| INTERNAL AREA   | 75.0 SQM |
|-----------------|----------|
| COVERED VERANDA | 12.0 SQM |
| BEDROOMS        | 2        |
| BATHROOMS       | 2        |
| TOTAL SQM       | 87.0 SQM |