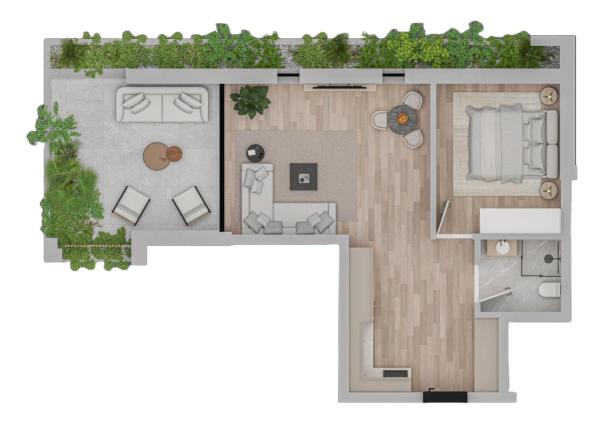

## 1 BEDROOM APARTMENT TYPE A

INTERNAL AREA 50.0 SQM

COVERED VERANDA 16.0 SQM

BEDROOMS

BATHROOMS 1

TOTAL SQM 66.0 SQM