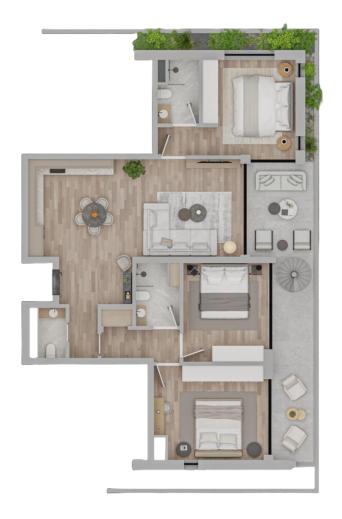

### 2 BEDROOM APARTMENT TYPE A

INTERNAL AREA 75.0 SQM

COVERED VERANDA 12.0 SQM

BEDROOMS 2

BATHROOMS 2

TOTAL SQM

87.0 SQM

# 2 BEDROOM APARTMENT TYPE B

| INTERNAL AREA   | 75.0 SQM |
|-----------------|----------|
| COVERED VERANDA | 12.0 SQM |
| BEDROOMS        | 2        |
| BATHROOMS       | 2        |
| TOTAL SQM       | 87.0 SQM |