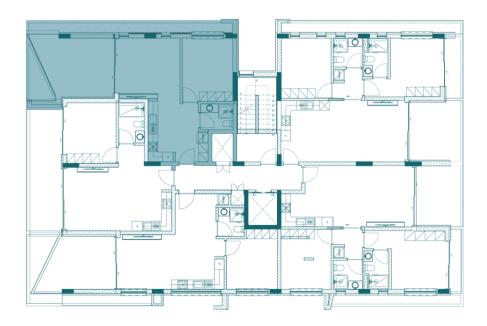

### 2 BEDROOM APARTMENT TYPE A

INTERNAL AREA 75.0 SQM

COVERED VERANDA 12.0 SQM

BEDROOMS 2

BATHROOMS 2

TOTAL SQM

87.0 SQM

# 2 BEDROOM APARTMENT TYPE B

| INTERNAL AREA   | 75.0 SQM |
|-----------------|----------|
| COVERED VERANDA | 12.0 SQM |
| BEDROOMS        | 2        |
| BATHROOMS       | 2        |
| TOTAL SQM       | 87.0 SQM |