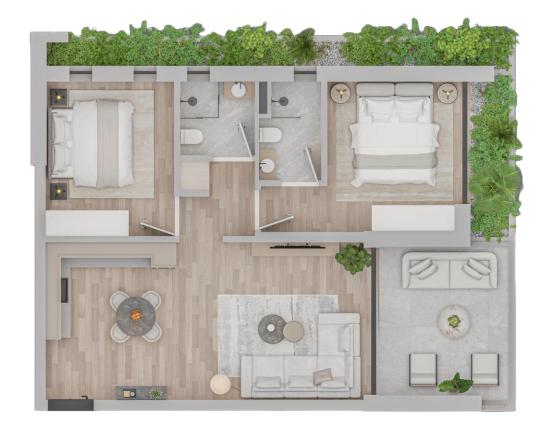

# 3 BEDROOM APARTMENT TYPE A

| INTERNAL AREA   | 109.5 SQM |
|-----------------|-----------|
| COVERED VERANDA | 21.5 SQM  |
| BEDROOMS        | 3         |
| BATHROOMS       | 3         |
| ROOF GARDEN     | 65.0 SQM  |
| TOTAL SQM       | 196.0 SQM |

# 3 BEDROOM APARTMENT TYPE B

| INTERNAL AREA   | 109.5 SQM |
|-----------------|-----------|
| COVERED VERANDA | 21.5 SQM  |
| BEDROOMS        | 3         |
| BATHROOMS       | 3         |
| ROOF GARDEN     | 65.0 SQM  |
| TOTAL SQM       | 196.0 SQM |