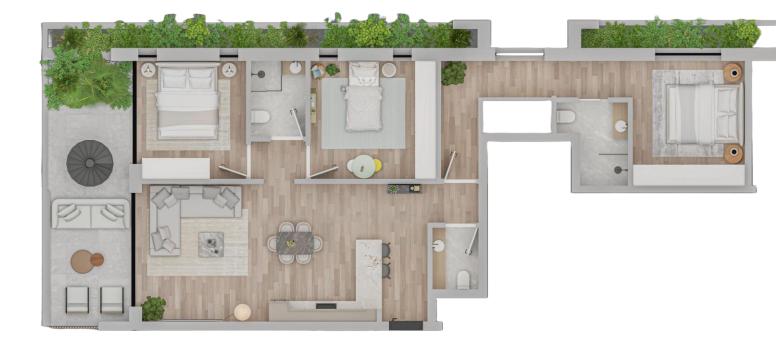

# 3 BEDROOM APARTMENT TYPE C

| INTERNAL AREA   | 112.1 SQM |
|-----------------|-----------|
| COVERED VERANDA | 24.7 SQM  |
| BEDROOMS        | 3         |
| BATHROOMS       | 3         |
| ROOF GARDEN     | 65.0 SQM  |
| TOTAL SQM       | 201.8 SQM |