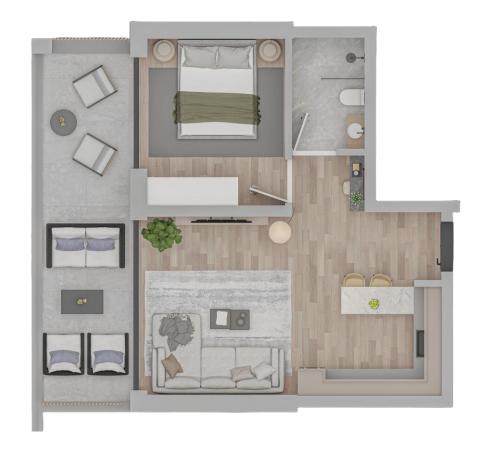

## 1 BEDROOM APARTMENT TYPE A

INTERNAL AREA 50.0 SQM

COVERED VERANDA 16.0 SQM

BEDROOMS

BATHROOMS 1

TOTAL SQM 66.0 SQM