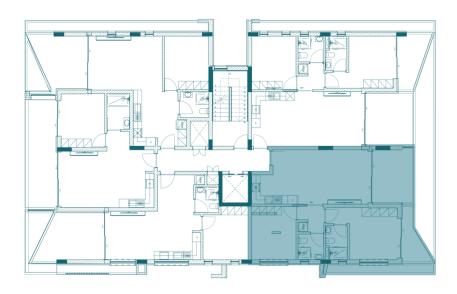

## 1 BEDROOM APARTMENT TYPE A

INTERNAL AREA 50.0 SQM

COVERED VERANDA 16.0 SQM

BEDROOMS

BATHROOMS 1

TOTAL SQM 66.0 SQM