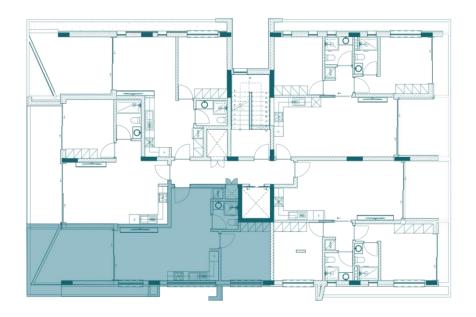

## 1 BEDROOM APARTMENT TYPE A

INTERNAL AREA 50.0 SQM

COVERED VERANDA 16.0 SQM

BEDROOMS

BATHROOMS 1

TOTAL SQM 66.0 SQM

# 1 BEDROOM APARTMENT TYPE B

| INTERNAL AREA | 55.0 SQM |
|---------------|----------|
|---------------|----------|

COVERED VERANDA 14.5 SQM

BEDROOMS

BATHROOMS 1

TOTAL SQM 69.5 SQM

# 1 B E D R O O M A P A R T M E N T T Y P E C

| INTERNAL AREA   | 55.0 SQM |
|-----------------|----------|
| COVERED VERANDA | 14.5 SQM |
| BEDROOMS        | 1        |
| BATHROOMS       | 1        |
| TOTAL SQM       | 69.5 SQM |

# 1 BEDROOM APARTMENT TYPE D

| INTERNAL AREA   | 50.0 SQM |
|-----------------|----------|
| COVERED VERANDA | 17.5 SQM |
| BEDROOMS        | 1        |
| BATHROOMS       | 1        |
| TOTAL SQM       | 67.5 SQM |