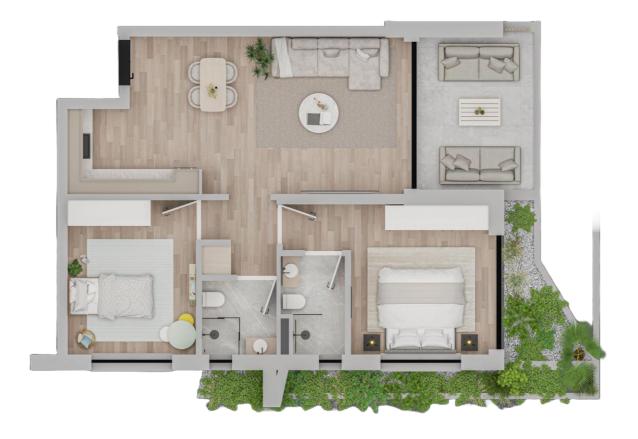

### 2 BEDROOM APARTMENT TYPE A

INTERNAL AREA 75.0 SQM

COVERED VERANDA 12.0 SQM

BEDROOMS 2

BATHROOMS 2

TOTAL SQM

87.0 SQM

# 2 BEDROOM APARTMENT TYPE B

| INTERNAL AREA   | 75.0 SQM |
|-----------------|----------|
| COVERED VERANDA | 12.0 SQM |
| BEDROOMS        | 2        |
| BATHROOMS       | 2        |
| TOTAL SQM       | 87.0 SQM |