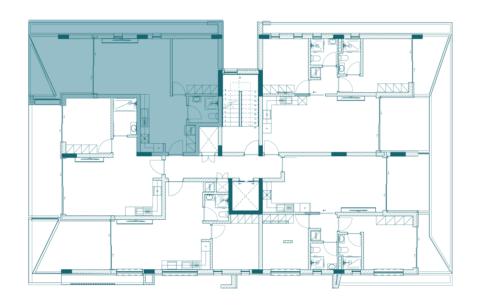

## 1 BEDROOM APARTMENT TYPE A

INTERNAL AREA 50.0 SQM

COVERED VERANDA 16.0 SQM

BEDROOMS

BATHROOMS 1

TOTAL SQM 66.0 SQM