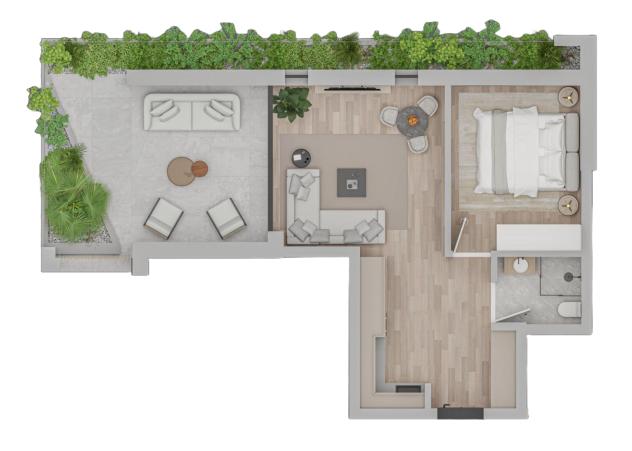

## 1 BEDROOM APARTMENT TYPE A

INTERNAL AREA 50.0 SQM

COVERED VERANDA 16.0 SQM

BEDROOMS

BATHROOMS 1

TOTAL SQM 66.0 SQM