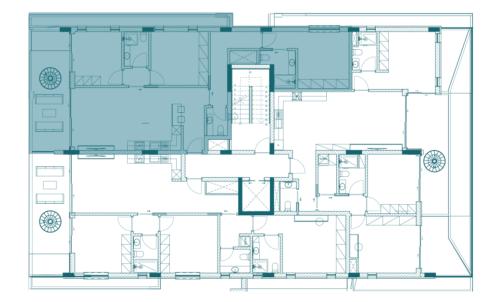

# 3 BEDROOM APARTMENT TYPE A

| INTERNAL AREA   | 109.5 SQM |
|-----------------|-----------|
| COVERED VERANDA | 21.5 SQM  |
| BEDROOMS        | 3         |
| BATHROOMS       | 3         |
| ROOF GARDEN     | 65.0 SQM  |
| TOTAL SQM       | 196.0 SQM |

# 3 BEDROOM APARTMENT TYPE B

| INTERNAL AREA   | 109.5 SQM |
|-----------------|-----------|
| COVERED VERANDA | 21.5 SQM  |
| BEDROOMS        | 3         |
| BATHROOMS       | 3         |
| ROOF GARDEN     | 65.0 SQM  |
| TOTAL SQM       | 196.0 SQM |

# 3 BEDROOM APARTMENT TYPE C

| INTERNAL AREA   | 112.1 SQM |
|-----------------|-----------|
| COVERED VERANDA | 24.7 SQM  |
| BEDROOMS        | 3         |
| BATHROOMS       | 3         |
| ROOF GARDEN     | 65.0 SQM  |
| TOTAL SQM       | 201.8 SQM |