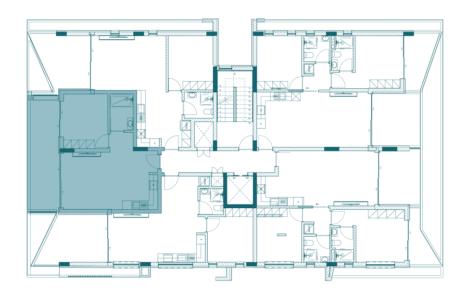

## 1 BEDROOM APARTMENT TYPE A

INTERNAL AREA 50.0 SQM

COVERED VERANDA 16.0 SQM

BEDROOMS

BATHROOMS 1

TOTAL SQM 66.0 SQM