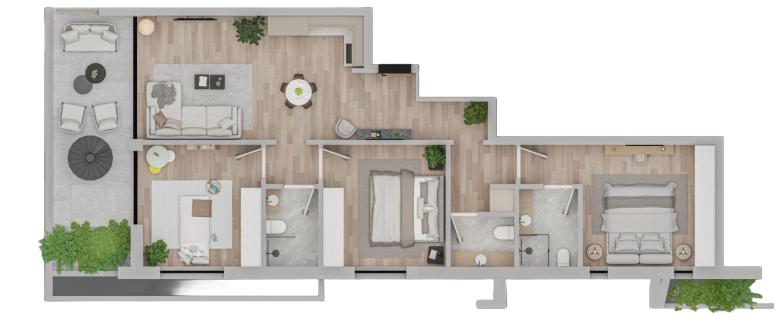

# 3 BEDROOM APARTMENT TYPE A

| INTERNAL AREA   | 109.5 SQM |
|-----------------|-----------|
| COVERED VERANDA | 21.5 SQM  |
| BEDROOMS        | 3         |
| BATHROOMS       | 3         |
| ROOF GARDEN     | 65.0 SQM  |
| TOTAL SQM       | 196.0 SQM |

# 3 BEDROOM APARTMENT TYPE B

| INTERNAL AREA   | 109.5 SQM |
|-----------------|-----------|
| COVERED VERANDA | 21.5 SQM  |
| BEDROOMS        | 3         |
| BATHROOMS       | 3         |
| ROOF GARDEN     | 65.0 SQM  |
| TOTAL SQM       | 196.0 SQM |

# 3 BEDROOM APARTMENT TYPE C

| INTERNAL AREA   | 112.1 SQM |
|-----------------|-----------|
| COVERED VERANDA | 24.7 SQM  |
| BEDROOMS        | 3         |
| BATHROOMS       | 3         |
| ROOF GARDEN     | 65.0 SQM  |
| TOTAL SQM       | 201.8 SQM |