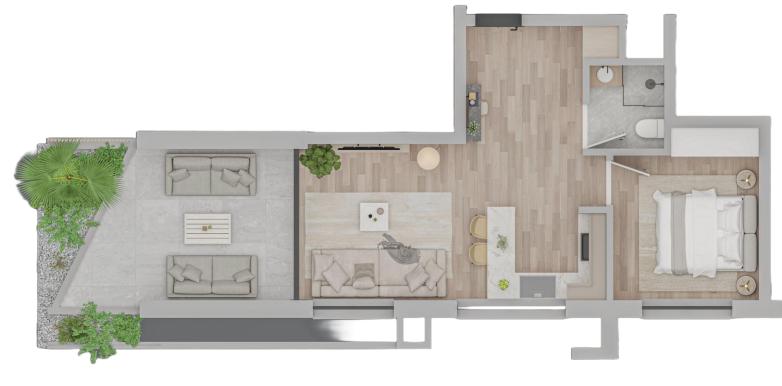

## 1 BEDROOM APARTMENT TYPE A

INTERNAL AREA 50.0 SQM

COVERED VERANDA 16.0 SQM

BEDROOMS

BATHROOMS 1

TOTAL SQM 66.0 SQM